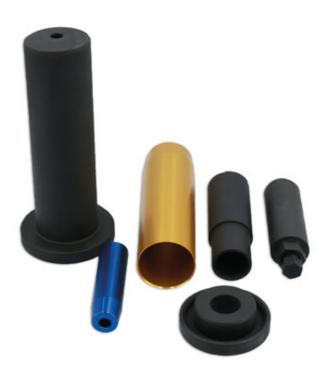

## Dual Clutch Oil Seal Remover/Installer Set - for Ford

Clutch seal remover and installer set for Ford Fiesta and Focus. NOTE: The removal of the seals requires the careful removal of the clutch pack. For clutch pack removal, please see Laser Part No. 7727.

## **Additional Information**

- Used to remove and install input shaft and differential seals on Ford 6 speed dry plate dual clutch gearboxes.
- Applications: Ford Focus (from 2012), Fiesta (from 2008), B-Max (from 2012) and EcoSport (from 2013).
- · Gearbox applications include: DPS6, 6DCT250 6 speed dry plate dual clutch type gearboxes.
- Equivalent to OEM: 307-671, 307-672, 307-673 and 307-674.
- For clutch pack removal and fitting, see Laser Part No. 7727.