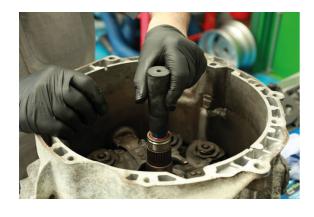

## Dual Clutch Oil Seal Remover/Installer Set - for Ford

Clutch seal remover and installer set for Ford Fiesta and Focus. NOTE: The removal of the seals requires the careful removal of the clutch pack. For clutch pack removal, please see Laser Part No. 7727.

## **Additional Information**

- Used to remove and install input shaft and differential seals on Ford 6 speed dry plate dual clutch gearboxes.
- Applications: Ford Focus (from 2012), Fiesta (from 2008), B-Max (from 2012) and EcoSport (from 2013).
- · Gearbox applications include: DPS6, 6DCT250 6 speed dry plate dual clutch type gearboxes.
- Equivalent to OEM: 307-671, 307-672, 307-673 and 307-674.
- For clutch pack removal and fitting, see Laser Part No. 7727.