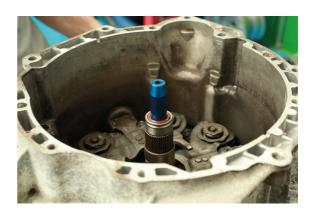

## Dual Clutch Oil Seal Remover/Installer Set - for Ford

Clutch seal remover and installer set for Ford Fiesta and Focus. NOTE: The removal of the seals requires the careful removal of the clutch pack. For clutch pack removal, please see Laser Part No. 7727.

## **Additional Information**

- Used to remove and install input shaft and differential seals on Ford 6 speed dry plate dual clutch gearboxes.
- Applications: Ford Focus (from 2012), Fiesta (from 2008), B-Max (from 2012) and EcoSport (from 2013).
- · Gearbox applications include: DPS6, 6DCT250 6 speed dry plate dual clutch type gearboxes.
- Equivalent to OEM: 307-671, 307-672, 307-673 and 307-674.
- For clutch pack removal and fitting, see Laser Part No. 7727.