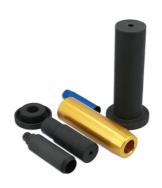

## Dual Clutch Oil Seal Remover/Installer Set - for Ford

Clutch seal remover and installer set for Ford Fiesta and Focus. NOTE: The removal of the seals requires the careful removal of the clutch pack. For clutch pack removal, please see Laser Part No. 7727.

## **Additional Information**

- Used to remove and install input shaft and differential seals on Ford 6 speed dry plate dual clutch gearboxes.
- Applications: Ford Focus (from 2012), Fiesta (from 2008), B-Max (from 2012) and EcoSport (from 2013).
- · Gearbox applications include: DPS6, 6DCT250 6 speed dry plate dual clutch type gearboxes.
- Equivalent to OEM: 307-671, 307-672, 307-673 and 307-674.
- For clutch pack removal and fitting, see Laser Part No. 7727.