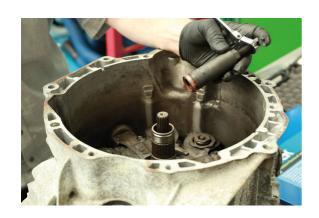

## Dual Clutch Oil Seal Remover/Installer Set - for Ford

Clutch seal remover and installer set for Ford Fiesta and Focus. NOTE: The removal of the seals requires the careful removal of the clutch pack. For clutch pack removal, please see Laser Part No. 7727.

## **Additional Information**

- Used to remove and install input shaft and differential seals on Ford 6 speed dry plate dual clutch gearboxes.
- Applications: Ford Focus (from 2012), Fiesta (from 2008), B-Max (from 2012) and EcoSport (from 2013).
- · Gearbox applications include: DPS6, 6DCT250 6 speed dry plate dual clutch type gearboxes.
- Equivalent to OEM: 307-671, 307-672, 307-673 and 307-674.
- For clutch pack removal and fitting, see Laser Part No. 7727.