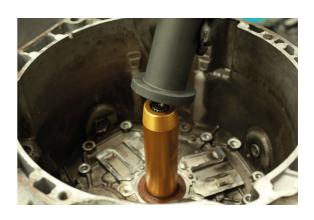

## Dual Clutch Oil Seal Remover/Installer Set - for Ford

Clutch seal remover and installer set for Ford Fiesta and Focus. NOTE: The removal of the seals requires the careful removal of the clutch pack. For clutch pack removal, please see Laser Part No. 7727.

## **Additional Information**

- Used to remove and install input shaft and differential seals on Ford 6 speed dry plate dual clutch gearboxes.
- Applications: Ford Focus (from 2012), Fiesta (from 2008), B-Max (from 2012) and EcoSport (from 2013).
- · Gearbox applications include: DPS6, 6DCT250 6 speed dry plate dual clutch type gearboxes.
- Equivalent to OEM: 307-671, 307-672, 307-673 and 307-674.
- For clutch pack removal and fitting, see Laser Part No. 7727.